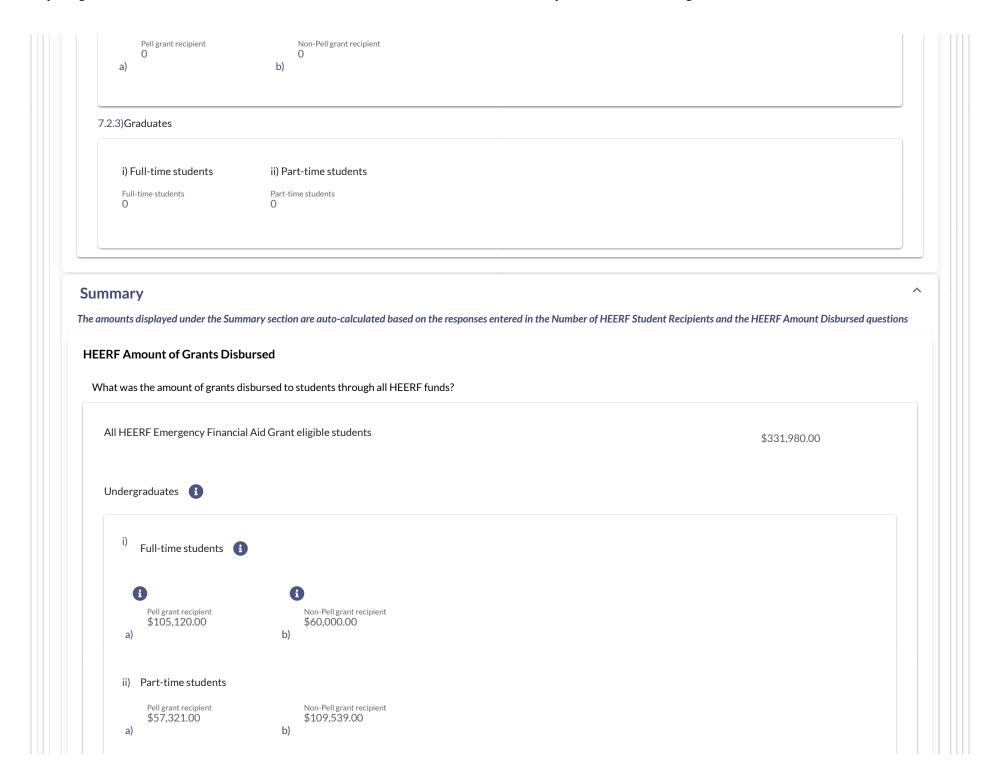

/ ESF Reporting / HEERF - 835818915 - Year One - Review **HEERF Fund** Closed Annual Report - Year One Last Modified: Ipozanc@southeastmn.edu - 3/31/2021, 8:08:13 AM - 1 - 2 - 3 - 4 - 5 - 6 - 7 - 8 - 9 - 10 - 11 Review **Instructions MINNESOTA STATE COLLEGE SOUTHEAST - Review ▼** Expand All ★ Collapse All **General Information**  $\wedge$ Institutional Identifiers and Contact Information: DUNS# MINNESOTA STATE COLLEGE SOUTHEAST 835818915 Please identify the OPEID(s) for this institution: 00239300 Please report on these HEERF grant PR/Award Numbers: PR Number 1 Awarded Amount 1 P425E203722 (Student Aid) \$333,224.00 Awarded Amount 2 PR Number 2 P425F203717 (Institutional Aid) \$333,223.00 Total Awarded Amount \$666,447.00 **Total Awarded Amount** 



2 of 16 7/11/2022, 10:39 AM

















| Amount in (a)(1) institutional dol<br>\$0.00                                                     | Amount in (a)(2) dollars, if applic<br>\$0.00                                                        | Amount in (a)(3) dollars, if applic<br>\$0.00                                                                                                                |            |
|--------------------------------------------------------------------------------------------------|------------------------------------------------------------------------------------------------------|--------------------------------------------------------------------------------------------------------------------------------------------------------------|------------|
|