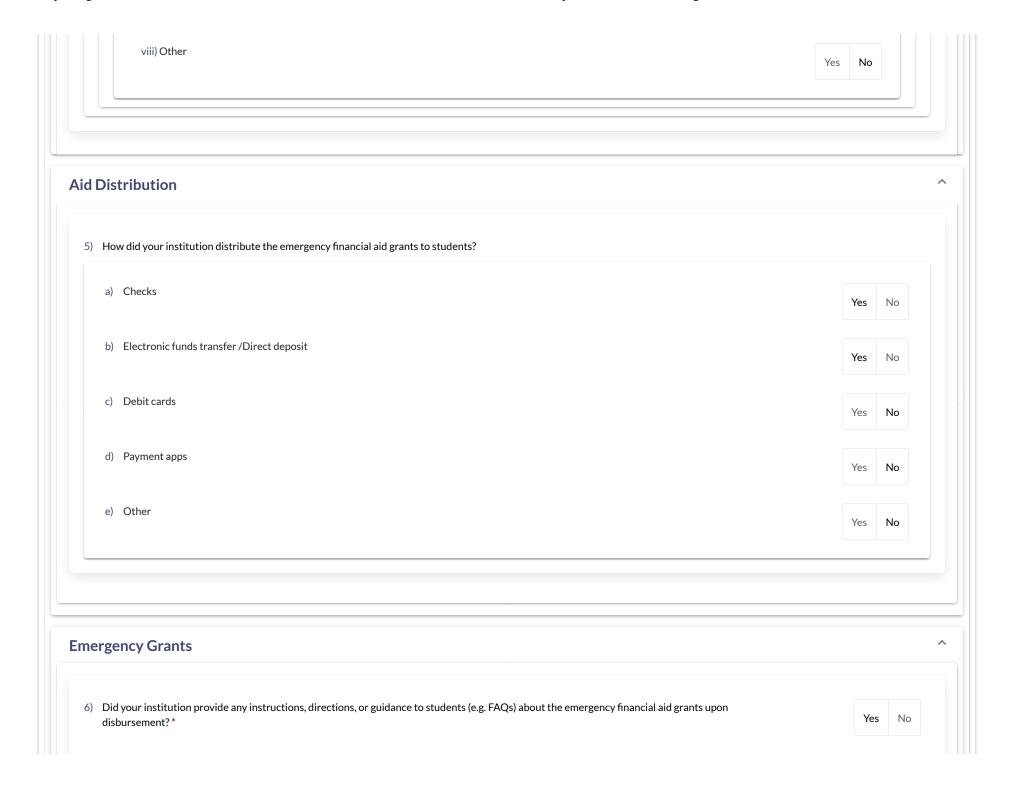

?

ESF / ESF Reporting / HEERF - 835818915 - Year One - Review **HEERF Fund** Closed Annual Report - Year One Last Modified: Ipozanc@southeastmn.edu - 3/31/2021, 8:08:13 AM - 1 - 2 - 3 - 4 - 5 - 6 - 7 - 8 - 9 - 10 - 11 Review **Instructions MINNESOTA STATE COLLEGE SOUTHEAST - Review ▼** Expand All ★ Collapse All **General Information**  $\wedge$ Institutional Identifiers and Contact Information: DUNS# MINNESOTA STATE COLLEGE SOUTHEAST 835818915 Please identify the OPEID(s) for this institution: 00239300 Please report on these HEERF grant PR/Award Numbers: PR Number 1 Awarded Amount 1 P425E203722 (Student Aid) \$333,224.00 Awarded Amount 2 PR Number 2 P425F203717 (Institutional Aid) \$333,223.00 Total Awarded Amount \$666,447.00 **Total Awarded Amount** 



2 of 16 7/11/2022, 10:39 AM

















| Amount in (a)(1) institutional dol<br>\$0.00                                                     | Amount in (a)(2) dollars, if applic<br>\$0.00                                                        | Amount in (a)(3) dollars, if applic<br>\$0.00                                                                                                                |            |
|--------------------------------------------------------------------------------------------------|------------------------------------------------------------------------------------------------------|--------------------------------------------------------------------------------------------------------------------------------------------------------------|------------|
|