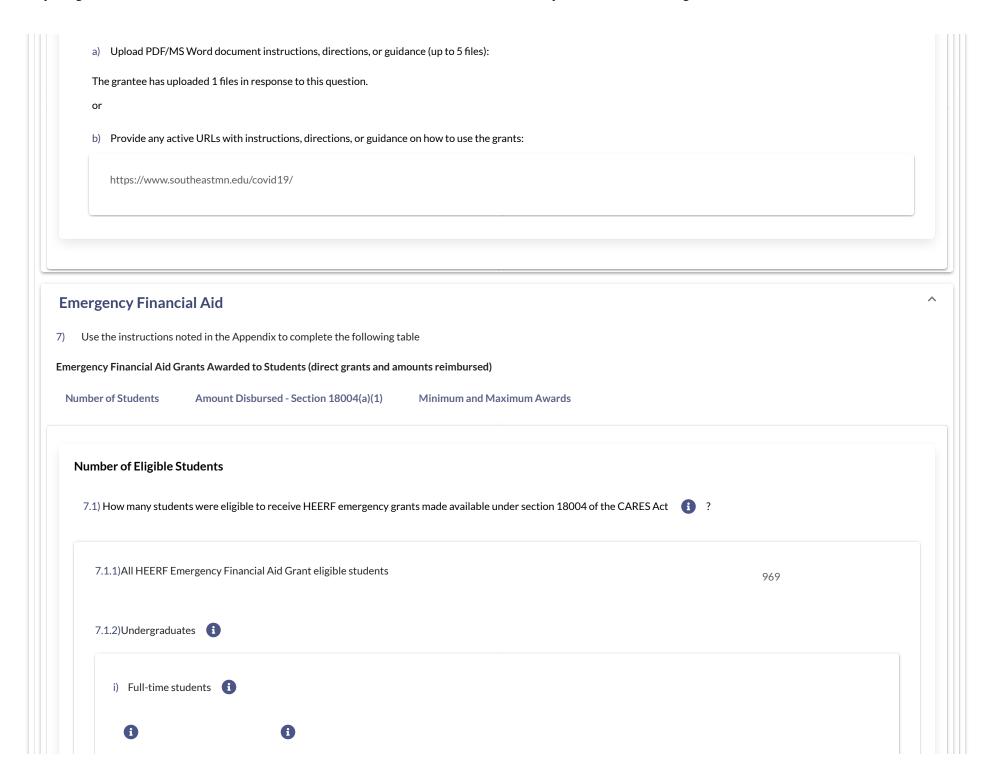

ESF / ESF Reporting / HEERF - 835818915 - Year One - Review **HEERF Fund** Closed Annual Report - Year One Last Modified: Ipozanc@southeastmn.edu - 3/31/2021, 8:08:13 AM - 1 - 2 - 3 - 4 - 5 - 6 - 7 - 8 - 9 - 10 - 11 Review **Instructions MINNESOTA STATE COLLEGE SOUTHEAST - Review ▼** Expand All ★ Collapse All **General Information**  $\wedge$ Institutional Identifiers and Contact Information: DUNS# MINNESOTA STATE COLLEGE SOUTHEAST 835818915 Please identify the OPEID(s) for this institution: 00239300 Please report on these HEERF grant PR/Award Numbers: PR Number 1 Awarded Amount 1 P425E203722 (Student Aid) \$333,224.00 Awarded Amount 2 PR Number 2 P425F203717 (Institutional Aid) \$333,223.00 Total Awarded Amount \$666,447.00 **Total Awarded Amount** 



2 of 16 7/11/2022, 10:39 AM

















| Amount in (a)(1) institutional dol<br>\$0.00                                                     | Amount in (a)(2) dollars, if applic<br>\$0.00                                                        | Amount in (a)(3) dollars, if applic<br>\$0.00                                                                                                                |            |
|--------------------------------------------------------------------------------------------------|------------------------------------------------------------------------------------------------------|--------------------------------------------------------------------------------------------------------------------------------------------------------------|------------|
|