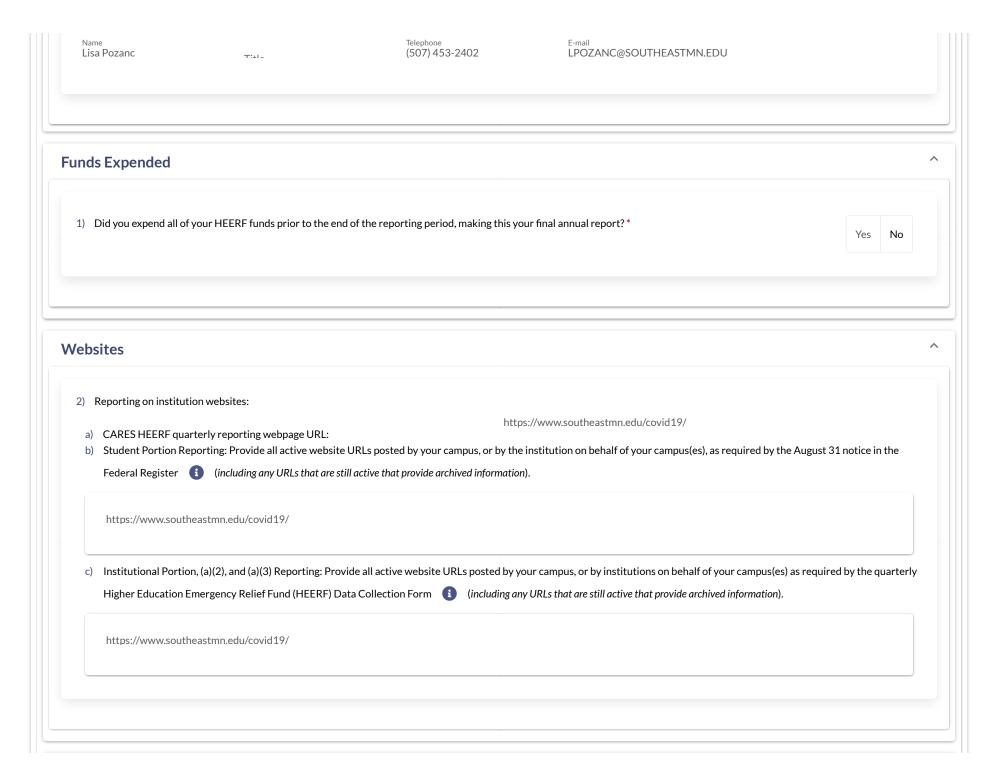

act for this annual data collection?

ESF / ESF Reporting / HEERF - 835818915 - Year One - Review **HEERF Fund** Closed Annual Report - Year One Last Modified: Ipozanc@southeastmn.edu - 3/31/2021, 8:08:13 AM - 1 - 2 - 3 - 4 - 5 - 6 - 7 - 8 - 9 - 10 - 11 Review **Instructions MINNESOTA STATE COLLEGE SOUTHEAST - Review ▼** Expand All ★ Collapse All **General Information**  $\wedge$ Institutional Identifiers and Contact Information: DUNS# MINNESOTA STATE COLLEGE SOUTHEAST 835818915 Please identify the OPEID(s) for this institution: 00239300 Please report on these HEERF grant PR/Award Numbers: PR Number 1 Awarded Amount 1 P425E203722 (Student Aid) \$333,224.00 Awarded Amount 2 PR Number 2 P425F203717 (Institutional Aid) \$333,223.00 Total Awarded Amount \$666,447.00 **Total Awarded Amount** 



2 of 16 7/11/2022, 10:39 AM

















| Amount in (a)(1) institutional dol<br>\$0.00                                                     | Amount in (a)(2) dollars, if applic<br>\$0.00                                                        | Amount in (a)(3) dollars, if applic<br>\$0.00                                                                                                                |            |
|--------------------------------------------------------------------------------------------------|------------------------------------------------------------------------------------------------------|--------------------------------------------------------------------------------------------------------------------------------------------------------------|------------|
|