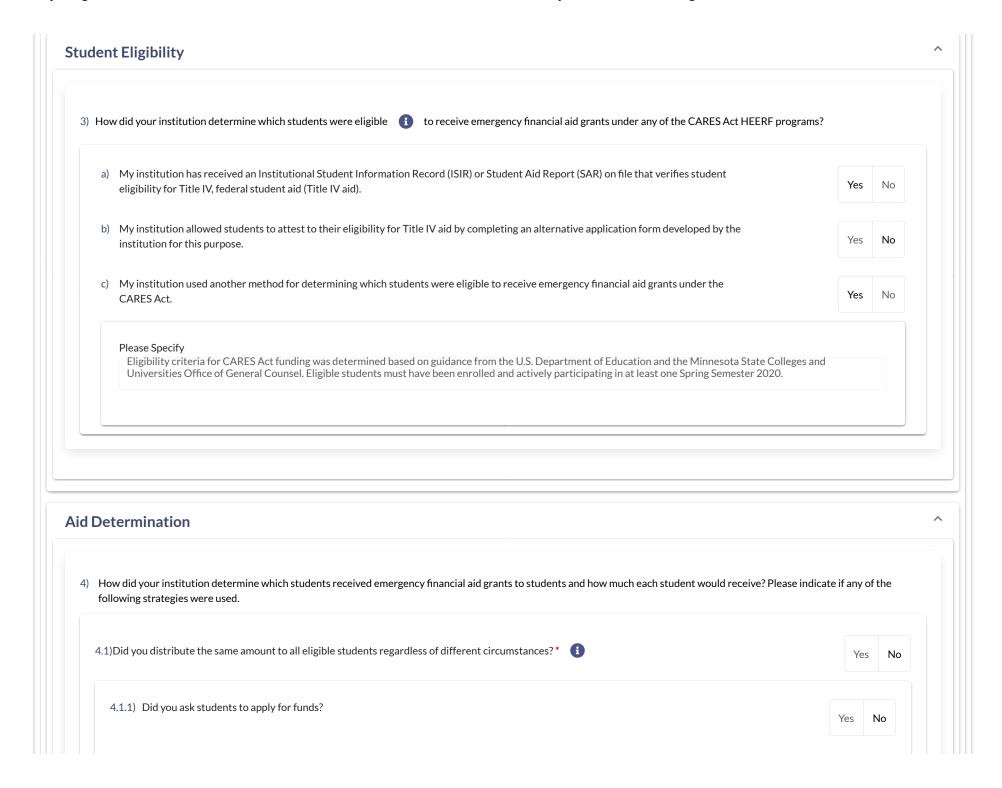

tion?

ESF / ESF Reporting / HEERF - 835818915 - Year One - Review **HEERF Fund** Closed Annual Report - Year One Last Modified: Ipozanc@southeastmn.edu - 3/31/2021, 8:08:13 AM - 1 - 2 - 3 - 4 - 5 - 6 - 7 - 8 - 9 - 10 - 11 Review **Instructions MINNESOTA STATE COLLEGE SOUTHEAST - Review ▼** Expand All ★ Collapse All **General Information**  $\wedge$ Institutional Identifiers and Contact Information: DUNS# MINNESOTA STATE COLLEGE SOUTHEAST 835818915 Please identify the OPEID(s) for this institution: 00239300 Please report on these HEERF grant PR/Award Numbers: PR Number 1 Awarded Amount 1 P425E203722 (Student Aid) \$333,224.00 Awarded Amount 2 PR Number 2 P425F203717 (Institutional Aid) \$333,223.00 Total Awarded Amount \$666,447.00 **Total Awarded Amount** 



2 of 16 7/11/2022, 10:39 AM

















| Amount in (a)(1) institutional dol<br>\$0.00                                                     | Amount in (a)(2) dollars, if applic<br>\$0.00                                                        | Amount in (a)(3) dollars, if applic<br>\$0.00                                                                                                                |            |
|--------------------------------------------------------------------------------------------------|------------------------------------------------------------------------------------------------------|--------------------------------------------------------------------------------------------------------------------------------------------------------------|------------|
|