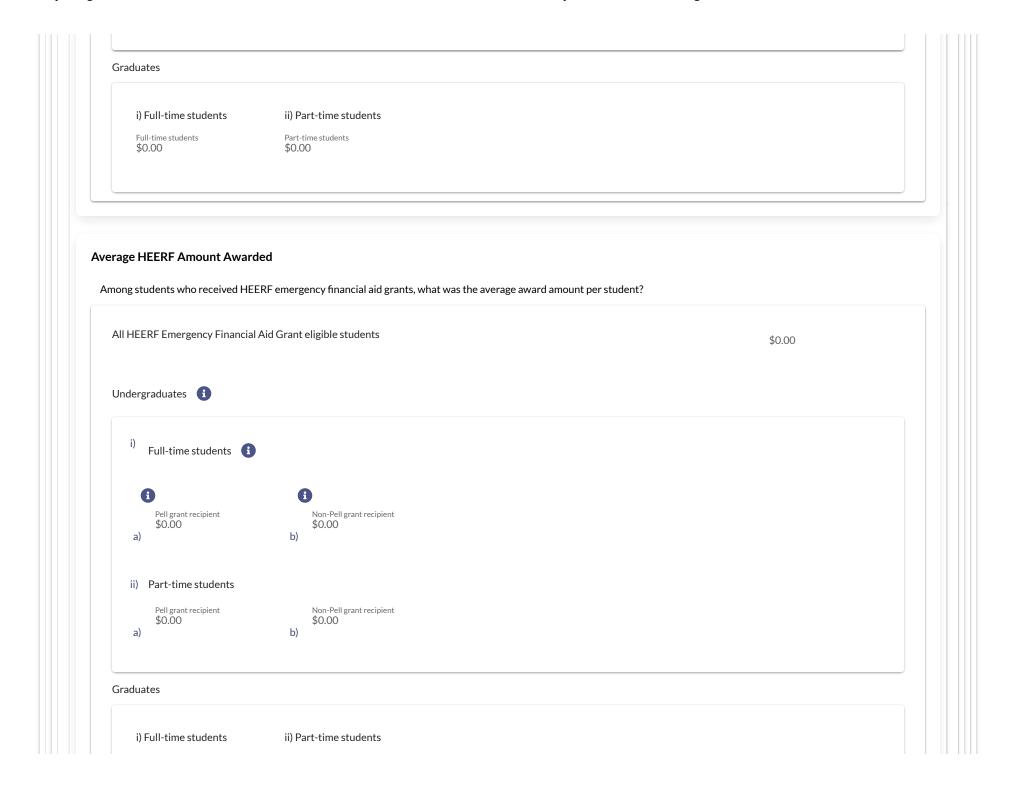

ESF Reporting / HEERF - 835818915 - Year One - Review **HEERF Fund** Closed Annual Report - Year One Last Modified: Ipozanc@southeastmn.edu - 3/31/2021, 8:08:13 AM - 1 - 2 - 3 - 4 - 5 - 6 - 7 - 8 - 9 - 10 - 11 Review **Instructions MINNESOTA STATE COLLEGE SOUTHEAST - Review ▼** Expand All ★ Collapse All **General Information**  $\wedge$ Institutional Identifiers and Contact Information: DUNS# MINNESOTA STATE COLLEGE SOUTHEAST 835818915 Please identify the OPEID(s) for this institution: 00239300 Please report on these HEERF grant PR/Award Numbers: PR Number 1 Awarded Amount 1 P425E203722 (Student Aid) \$333,224.00 Awarded Amount 2 PR Number 2 P425F203717 (Institutional Aid) \$333,223.00 Total Awarded Amount \$666,447.00 **Total Awarded Amount** 



2 of 16 7/11/2022, 10:39 AM

















| Amount in (a)(1) institutional dol<br>\$0.00                                                     | Amount in (a)(2) dollars, if applic<br>\$0.00                                                        | Amount in (a)(3) dollars, if applic<br>\$0.00                                                                                                                |            |
|--------------------------------------------------------------------------------------------------|------------------------------------------------------------------------------------------------------|--------------------------------------------------------------------------------------------------------------------------------------------------------------|------------|
|