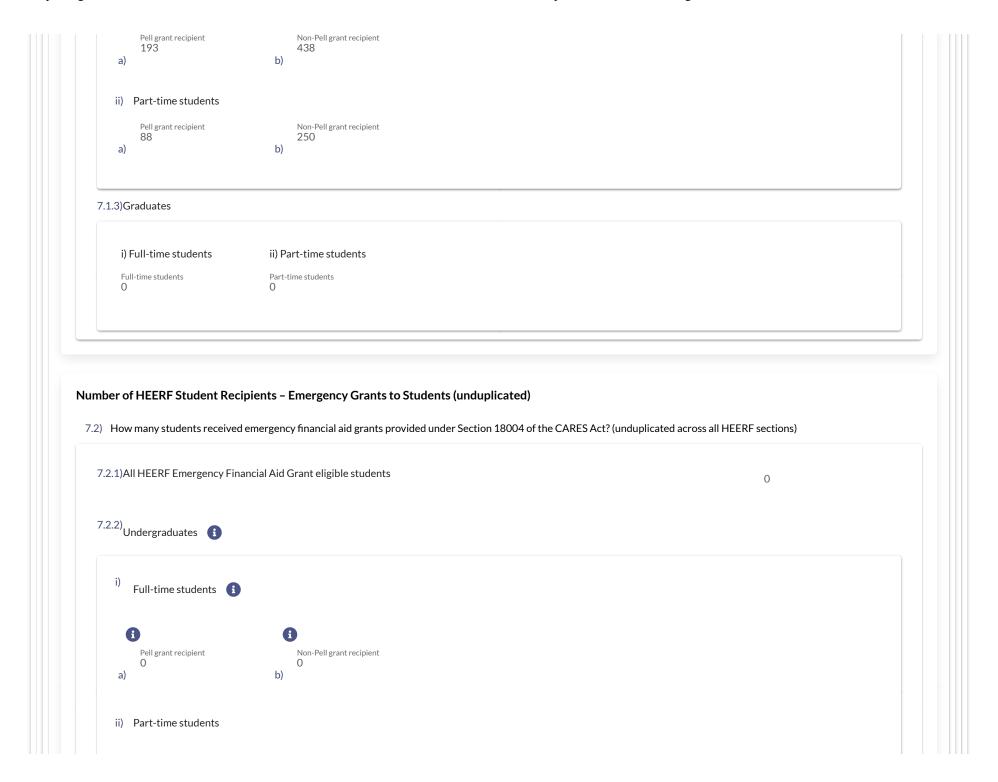

SF / ESF Reporting / HEERF - 835818915 - Year One - Review **HEERF Fund** Closed Annual Report - Year One Last Modified: Ipozanc@southeastmn.edu - 3/31/2021, 8:08:13 AM - 1 - 2 - 3 - 4 - 5 - 6 - 7 - 8 - 9 - 10 - 11 Review **Instructions MINNESOTA STATE COLLEGE SOUTHEAST - Review ▼** Expand All ★ Collapse All **General Information**  $\wedge$ Institutional Identifiers and Contact Information: DUNS# MINNESOTA STATE COLLEGE SOUTHEAST 835818915 Please identify the OPEID(s) for this institution: 00239300 Please report on these HEERF grant PR/Award Numbers: PR Number 1 Awarded Amount 1 P425E203722 (Student Aid) \$333,224.00 Awarded Amount 2 PR Number 2 P425F203717 (Institutional Aid) \$333,223.00 Total Awarded Amount \$666,447.00 **Total Awarded Amount** 



2 of 16 7/11/2022, 10:39 AM

















| Amount in (a)(1) institutional dol<br>\$0.00                                                     | Amount in (a)(2) dollars, if applic<br>\$0.00                                                        | Amount in (a)(3) dollars, if applic<br>\$0.00                                                                                                                |            |
|--------------------------------------------------------------------------------------------------|------------------------------------------------------------------------------------------------------|--------------------------------------------------------------------------------------------------------------------------------------------------------------|------------|
|